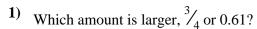

## Answer Key

Use the number line to solve each problem.

Which amount is larger,  $\frac{3}{4}$  or 0.61?

2) Which amount is larger,  $\frac{2}{5}$  or 0.51?

Which amount is larger,  $\frac{1}{3}$  or 0.43?