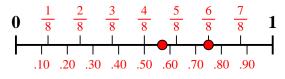

Which amount is larger,  $\frac{6}{8}$  or 0.57?

Which amount is larger,  $\frac{1}{4}$  or 0.39?

**Answers** 

4. 
$$\frac{3}{6}$$

$$\frac{3}{8}$$