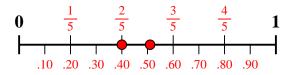

## Answer Key

Use the number line to solve each problem.

Which amount is larger,  $\frac{3}{4}$  or 0.61?

2) Which amount is larger,  $\frac{2}{5}$  or 0.51?

Which amount is larger,  $\frac{1}{3}$  or 0.43?