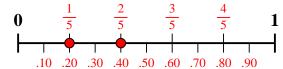

4) Which amount is larger,  $\frac{3}{6}$  or 0.34?

Which amount is larger,  $\frac{1}{2}$  or 0.64?

6) Which amount is larger,  $\frac{2}{6}$  or 0.46?

Which amount is larger,  $\frac{3}{8}$  or 0.19?

8) Which amount is larger,  $\frac{1}{5}$  or 0.4?