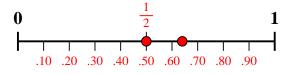

4) Which amount is larger,  $\frac{3}{6}$  or 0.34?

Which amount is larger,  $\frac{1}{2}$  or 0.64?

6) Which amount is larger,  $\frac{2}{6}$  or 0.46?

Which amount is larger,  $\frac{3}{8}$  or 0.19?

8) Which amount is larger,  $\frac{1}{5}$  or 0.4?