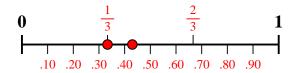

## Answer Key

Use the number line to solve each problem.

Which amount is larger,  $\frac{3}{4}$  or 0.61?

2) Which amount is larger,  $\frac{2}{5}$  or 0.51?

Which amount is larger,  $\frac{1}{3}$  or 0.43?