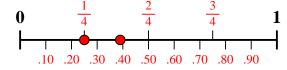

## Answer Key

Use the number line to solve each problem.

Which amount is larger,  $\frac{3}{4}$  or 0.61?

2) Which amount is larger,  $\frac{2}{5}$  or 0.51?

Which amount is larger,  $\frac{1}{3}$  or 0.43?