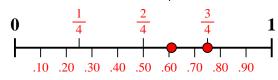

## Answer Key

Use the number line to solve each problem.

Which amount is larger,  $\frac{3}{4}$  or 0.61?

2) Which amount is larger,  $\frac{2}{5}$  or 0.51?

Which amount is larger,  $\frac{1}{3}$  or 0.43?