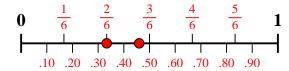

4) Which amount is larger,  $\frac{3}{6}$  or 0.34?

Which amount is larger,  $\frac{1}{2}$  or 0.64?

6) Which amount is larger,  $\frac{2}{6}$  or 0.46?

Which amount is larger,  $\frac{3}{8}$  or 0.19?

8) Which amount is larger,  $\frac{1}{5}$  or 0.4?