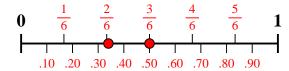

4) Which amount is larger,  $\frac{3}{6}$  or 0.34?

Which amount is larger,  $\frac{1}{2}$  or 0.64?

6) Which amount is larger,  $\frac{2}{6}$  or 0.46?

Which amount is larger,  $\frac{3}{8}$  or 0.19?

8) Which amount is larger,  $\frac{1}{5}$  or 0.4?