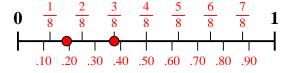

4) Which amount is larger,  $\frac{3}{6}$  or 0.34?

Which amount is larger,  $\frac{1}{2}$  or 0.64?

6) Which amount is larger,  $\frac{2}{6}$  or 0.46?

Which amount is larger,  $\frac{3}{8}$  or 0.19?

8) Which amount is larger,  $\frac{1}{5}$  or 0.4?